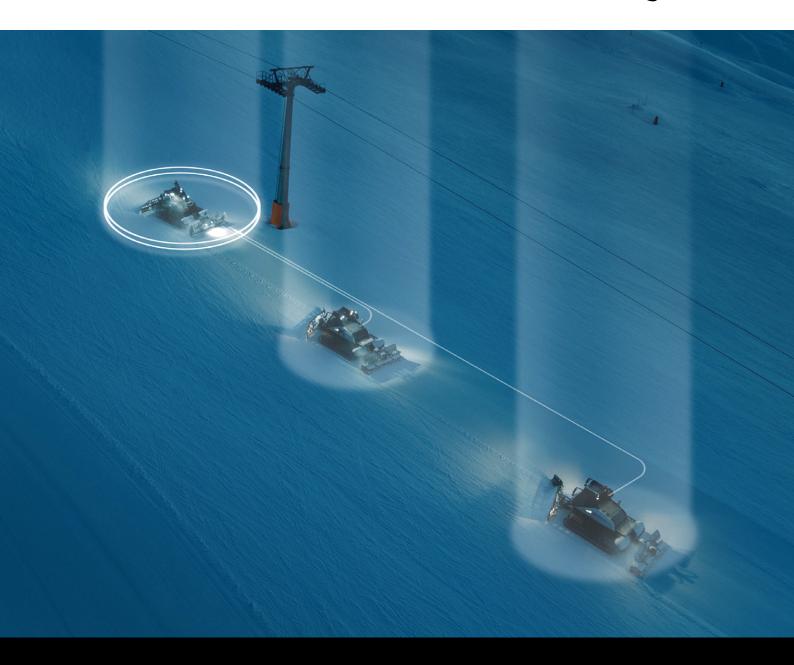

## All vehicles at a glance

Whether snow groomer, snowmobile or any other vehicle—know where and what they are are doing at all times. With our fleet management system we give you the big picture helping optimize your operations.

**Everything under control** through a complete overview of all vehicles as well as their key figures, status and operators—always and everywhere

**Save time and money** through easy knowledge transfer and fast information exchange—and keep operators up to date at all times

**Optimize operations** through detailed trip planning, reduction of idle time and fuel consumption, less downtime and improved performance

**Peace of mind for operators**—through the ability to log all activities of the snow groomer, precautions taken can be shown with one click